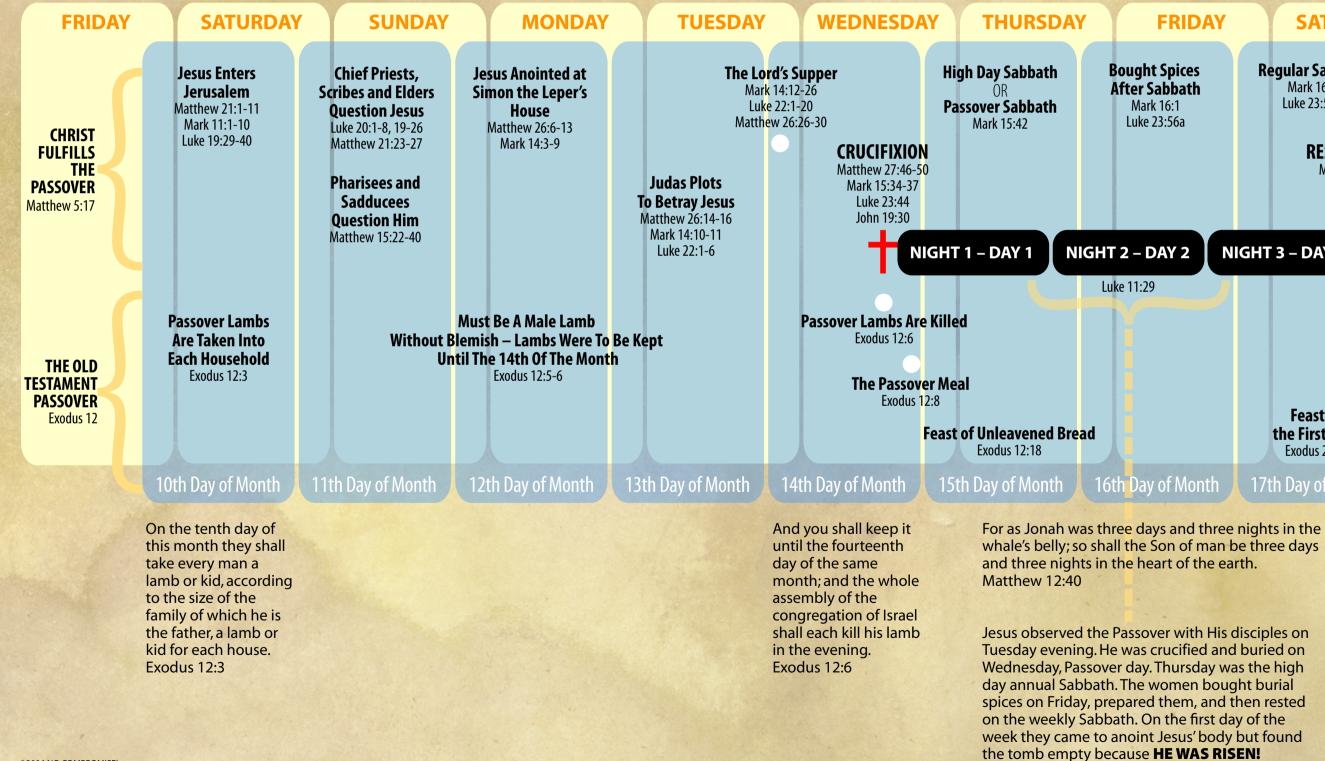

## A TIMELINE OF THE WEEK OF CHRIST'S DEATH AND RESURRECTION

## **SATURDAY SUNDAY FRIDAY Bought Spices Regular Sabbath** Discovered Mark 16:1 After Sabbath **Empty Tomb** Luke 23:56b Matthew 28:16 Mark 16:1 Mark 16:2-6 Luke 23:56a Luke 24:1-2 RESURRECTION John 20:12 Matthew 16:21 Mark 8:3 Mark 10:34 Luke 24:7 NIGHT 3 – DAY 3 Feast of the Firstfruits Exodus 23:16 18th Day of Month 17th Day of Month 16th Dav of Month The blue colored days represent the Jewish calendar day which is measured from sunset to sunset. The light colored days represent a conventional calendar day measured from midnight to midnight.